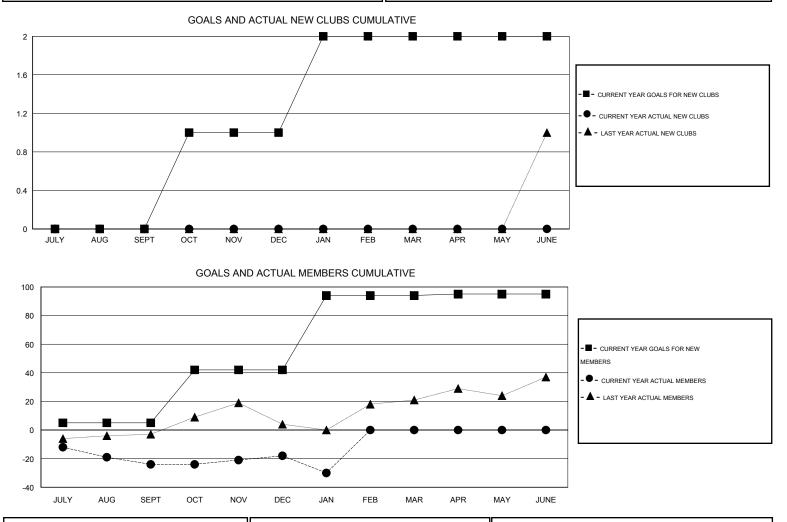

## LOCATION PRINCE EDWARD ISLAND

 $\mathsf{GMT} \mathsf{\,CA} \ 2$ 

|               |                  | Clubs             |                  |                  |               |                    | Members                             |                    |                  |  |  |
|---------------|------------------|-------------------|------------------|------------------|---------------|--------------------|-------------------------------------|--------------------|------------------|--|--|
|               | RESU             | LTS FOR 2014-2015 |                  |                  |               | RESU               | JLTS FOR 2014-2015                  |                    |                  |  |  |
| QUARTER       | NEW CLUB<br>GOAL | NEW CLUBS         | DROPPED<br>CLUBS | NET<br>GAIN/LOSS | QUARTER       | NEW MEMBER<br>GOAL | CHARTER AND<br>NEW MEMBERS<br>ADDED | DROPPED<br>MEMBERS | NET<br>GAIN/LOSS |  |  |
| JULY/AUG/SEPT | 0                | 0                 | 0                | 0                | JULY/AUG/SEPT | 5                  | 20                                  | 44                 | -24              |  |  |
| OCT/NOV/DEC   | 1                | 0                 | 0                | 0                | OCT/NOV/DEC   | 37                 | 40                                  | 34                 | 6                |  |  |
| JAN/FEB/MAR   | 1                | 0                 | 0                | 0                | JAN/FEB/MAR   | 52                 | 8                                   | 20                 | -12              |  |  |
| APR/MAY/JUNE  | 0                | 0                 | 0                | 0                | APR/MAY/JUNE  | 1                  | 0                                   | 0                  | 0                |  |  |